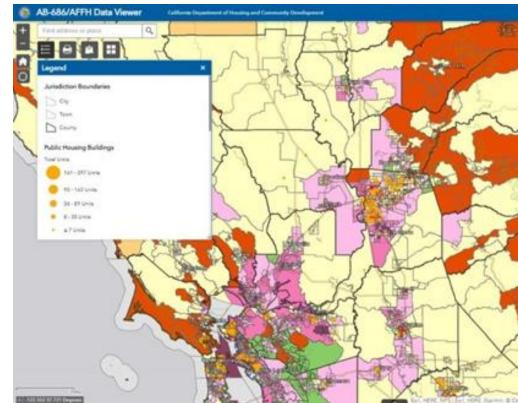

## **AFFH Data Viewer**

- » Interactive Maps
- » 60+ Data layers
- » How-to Guide
- » Recommended vs.Additional Data Layers
- » Print/Export Functions
- » Feedback survey/email

| in street of | Segregation and Integration A                                                                                                                                                                                                                                                                                                                                                                                                                                                                                                                                                                                                                                                                                                                                                                                                                                                                                                                                                                                                                                                                                                                                                                                                                                                                                                                                                                                                                                                                                                                                                                                                                                                                                                                                                                                                                                                                                                                                                                                                                                                                                                 | ×    |
|--------------|-------------------------------------------------------------------------------------------------------------------------------------------------------------------------------------------------------------------------------------------------------------------------------------------------------------------------------------------------------------------------------------------------------------------------------------------------------------------------------------------------------------------------------------------------------------------------------------------------------------------------------------------------------------------------------------------------------------------------------------------------------------------------------------------------------------------------------------------------------------------------------------------------------------------------------------------------------------------------------------------------------------------------------------------------------------------------------------------------------------------------------------------------------------------------------------------------------------------------------------------------------------------------------------------------------------------------------------------------------------------------------------------------------------------------------------------------------------------------------------------------------------------------------------------------------------------------------------------------------------------------------------------------------------------------------------------------------------------------------------------------------------------------------------------------------------------------------------------------------------------------------------------------------------------------------------------------------------------------------------------------------------------------------------------------------------------------------------------------------------------------------|------|
| and the      | Layers Q                                                                                                                                                                                                                                                                                                                                                                                                                                                                                                                                                                                                                                                                                                                                                                                                                                                                                                                                                                                                                                                                                                                                                                                                                                                                                                                                                                                                                                                                                                                                                                                                                                                                                                                                                                                                                                                                                                                                                                                                                                                                                                                      | (法)  |
|              | · C. Sentenner                                                                                                                                                                                                                                                                                                                                                                                                                                                                                                                                                                                                                                                                                                                                                                                                                                                                                                                                                                                                                                                                                                                                                                                                                                                                                                                                                                                                                                                                                                                                                                                                                                                                                                                                                                                                                                                                                                                                                                                                                                                                                                                |      |
|              | 1 Techtorinoi Tepspein (10 Belais)                                                                                                                                                                                                                                                                                                                                                                                                                                                                                                                                                                                                                                                                                                                                                                                                                                                                                                                                                                                                                                                                                                                                                                                                                                                                                                                                                                                                                                                                                                                                                                                                                                                                                                                                                                                                                                                                                                                                                                                                                                                                                            | 100  |
|              | a [1] Party Durant Line Constraints Radining<br>Deale (Several) of Richmond, 2021                                                                                                                                                                                                                                                                                                                                                                                                                                                                                                                                                                                                                                                                                                                                                                                                                                                                                                                                                                                                                                                                                                                                                                                                                                                                                                                                                                                                                                                                                                                                                                                                                                                                                                                                                                                                                                                                                                                                                                                                                                             |      |
| 15           | • Determent Providence While Majority Track                                                                                                                                                                                                                                                                                                                                                                                                                                                                                                                                                                                                                                                                                                                                                                                                                                                                                                                                                                                                                                                                                                                                                                                                                                                                                                                                                                                                                                                                                                                                                                                                                                                                                                                                                                                                                                                                                                                                                                                                                                                                                   |      |
|              | A hadan hard Provident Index American                                                                                                                                                                                                                                                                                                                                                                                                                                                                                                                                                                                                                                                                                                                                                                                                                                                                                                                                                                                                                                                                                                                                                                                                                                                                                                                                                                                                                                                                                                                                                                                                                                                                                                                                                                                                                                                                                                                                                                                                                                                                                         | int. |
| 新作 之人        | a C. Respectives Population - Happenis Majority                                                                                                                                                                                                                                                                                                                                                                                                                                                                                                                                                                                                                                                                                                                                                                                                                                                                                                                                                                                                                                                                                                                                                                                                                                                                                                                                                                                                                                                                                                                                                                                                                                                                                                                                                                                                                                                                                                                                                                                                                                                                               | ***  |
|              | 1 Pataninan Papiatan Jalar Najara Sens                                                                                                                                                                                                                                                                                                                                                                                                                                                                                                                                                                                                                                                                                                                                                                                                                                                                                                                                                                                                                                                                                                                                                                                                                                                                                                                                                                                                                                                                                                                                                                                                                                                                                                                                                                                                                                                                                                                                                                                                                                                                                        |      |
|              | <                                                                                                                                                                                                                                                                                                                                                                                                                                                                                                                                                                                                                                                                                                                                                                                                                                                                                                                                                                                                                                                                                                                                                                                                                                                                                                                                                                                                                                                                                                                                                                                                                                                                                                                                                                                                                                                                                                                                                                                                                                                                                                                             | -    |
| State of the | 1 🗌 Stanig Index (2016) - Brick Docum                                                                                                                                                                                                                                                                                                                                                                                                                                                                                                                                                                                                                                                                                                                                                                                                                                                                                                                                                                                                                                                                                                                                                                                                                                                                                                                                                                                                                                                                                                                                                                                                                                                                                                                                                                                                                                                                                                                                                                                                                                                                                         | -    |
| -            | · [] Downly Index (2018) - Black Group                                                                                                                                                                                                                                                                                                                                                                                                                                                                                                                                                                                                                                                                                                                                                                                                                                                                                                                                                                                                                                                                                                                                                                                                                                                                                                                                                                                                                                                                                                                                                                                                                                                                                                                                                                                                                                                                                                                                                                                                                                                                                        | -    |
| and          | · Relationspectra (2012) Book Deva                                                                                                                                                                                                                                                                                                                                                                                                                                                                                                                                                                                                                                                                                                                                                                                                                                                                                                                                                                                                                                                                                                                                                                                                                                                                                                                                                                                                                                                                                                                                                                                                                                                                                                                                                                                                                                                                                                                                                                                                                                                                                            | ini. |
|              | 1 Recal Demographics (2010) - Recil Decal                                                                                                                                                                                                                                                                                                                                                                                                                                                                                                                                                                                                                                                                                                                                                                                                                                                                                                                                                                                                                                                                                                                                                                                                                                                                                                                                                                                                                                                                                                                                                                                                                                                                                                                                                                                                                                                                                                                                                                                                                                                                                     |      |
| 20 =         | A COLORED MARKET MARKET PARTY AND A COLORED | -    |
| 1            | a 🖂 Loo to Madatata Doorne Topolariza (Malio                                                                                                                                                                                                                                                                                                                                                                                                                                                                                                                                                                                                                                                                                                                                                                                                                                                                                                                                                                                                                                                                                                                                                                                                                                                                                                                                                                                                                                                                                                                                                                                                                                                                                                                                                                                                                                                                                                                                                                                                                                                                                  |      |
| Chara -      | * Parties on + Daming 2013, 2013-2016                                                                                                                                                                                                                                                                                                                                                                                                                                                                                                                                                                                                                                                                                                                                                                                                                                                                                                                                                                                                                                                                                                                                                                                                                                                                                                                                                                                                                                                                                                                                                                                                                                                                                                                                                                                                                                                                                                                                                                                                                                                                                         | -    |
| 5.27         | + New York Control of | -    |
| Ale          | 1 Privary Barur (ACR, 2010-2014) - Text                                                                                                                                                                                                                                                                                                                                                                                                                                                                                                                                                                                                                                                                                                                                                                                                                                                                                                                                                                                                                                                                                                                                                                                                                                                                                                                                                                                                                                                                                                                                                                                                                                                                                                                                                                                                                                                                                                                                                                                                                                                                                       |      |
|              | 1 North Intera (425, 2018 - 2016) Then                                                                                                                                                                                                                                                                                                                                                                                                                                                                                                                                                                                                                                                                                                                                                                                                                                                                                                                                                                                                                                                                                                                                                                                                                                                                                                                                                                                                                                                                                                                                                                                                                                                                                                                                                                                                                                                                                                                                                                                                                                                                                        |      |
| 1 mg         | 171 Marian Maria (403, 3118 - 2018) - 8540                                                                                                                                                                                                                                                                                                                                                                                                                                                                                                                                                                                                                                                                                                                                                                                                                                                                                                                                                                                                                                                                                                                                                                                                                                                                                                                                                                                                                                                                                                                                                                                                                                                                                                                                                                                                                                                                                                                                                                                                                                                                                    | 227  |
| - mar        | Group Median Instation (ACX, 2018 - 2014) - Test                                                                                                                                                                                                                                                                                                                                                                                                                                                                                                                                                                                                                                                                                                                                                                                                                                                                                                                                                                                                                                                                                                                                                                                                                                                                                                                                                                                                                                                                                                                                                                                                                                                                                                                                                                                                                                                                                                                                                                                                                                                                              | _    |